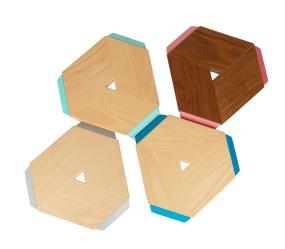

## LEG COLOR

Stool 33 legs are painted with milk paint\*. Most colors are available and you can puruse the options on the real milk paint website.

realmilkpaint.com/paint

If you would like a custom color that is not milk paint, there will be a \$30 charge.

\*Milk paint is made with 100% organic ingredients, non-toxic, food-contact safe, VOC free, and is compostable.

These made-to-order stackable stools are perfect for small homes. This versatile form can be used as stool or small side table.