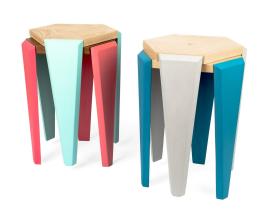

## STOOL 33

12" x 13" x 18"

## LEG COLOR

Stool 33 legs are painted with milk paint\*. Most colors are available and you can puruse the options on the real milk paint website.

realmilkpaint.com/paint

If you would like a custom color that is not milk paint, there will be a \$30 charge.

\*Milk paint is made with 100% organic ingredients, non-toxic, food-contact safe, VOC free, and is compostable.

These made-to-order stackable stools are perfect for small homes. This versatile form can be used as stool or small side table.