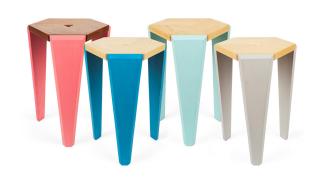

## STOOL 33

12" x 13" x 18"

## LEG COLOR

Stool 33 legs are painted with milk paint\*. Most colors are available and you can puruse the options on the real milk paint website.

realmilkpaint.com/paint

If you would like a custom color that is not milk paint, there will be a \$30 charge.

\*Milk paint is made with 100% organic ingredients, non-toxic, food-contact safe, VOC free, and is compostable.

These made-to-order stackable stools are perfect for small homes. This versatile form can be used as stool or small side table.