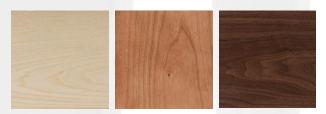

## **WOOD SPECIES**

Stool 33 can be made with one of three available wood species.

Bleached Ash: \$425

Cherry: \$440

Walnut: \$450